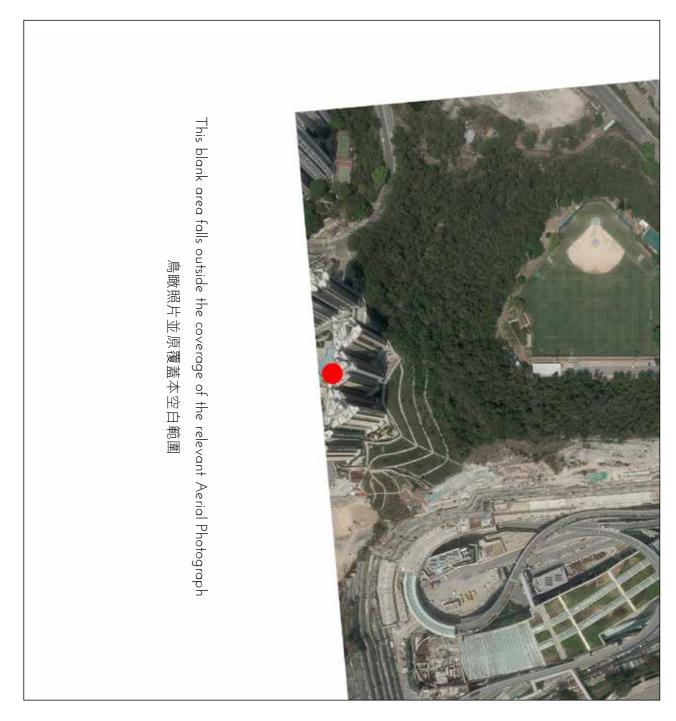

## 期數的鳥瞰照片

● LOCATION OF THE PHASE 期數的位置

Survey and Mapping Office, Lands Department, The Government of HKSAR ©Copyright reserved - reproduction by permission only. 香港特別行政區政府地政總署測繪處©版權所有,未經許可,不得複製。

The aerial photograph is provided by the CSDI Portal and intellectual property rights are owned by the Government of the HKSAR. 鳥瞰照片由空間數據共享平台提供,香港特別行政區政府為知識產權擁有人。 Adopted from part of the aerial photograph taken by the Survey and Mapping Office, Lands Department at a flying height of 2,000 feet, photo No. E220292C, date of flight: 20th March 2024.

摘錄自地政總署測繪處在2,000呎的飛行高度拍攝之鳥瞰照片,照片編號E220292C,飛行日期: 2024年3月20日。

#### Notes

- 1. Copy of the aerial photograph of the Phase is available for free inspection at the sales offices during opening hours.
- 2. The aerial photograph may show more than the area required under the Residential Properties (First-hand Sales) Ordinance due to technical reason that the boundary of the Phase is irregular.

- 1. 期數的鳥瞰照片之副本可於售樓處開放時間內免費查閱。
- 2. 由於期數的邊界不規則的技術原因,此照片所顯示之範圍可能多於《一手住宅物業銷售條例》所要求顯示之範圍。