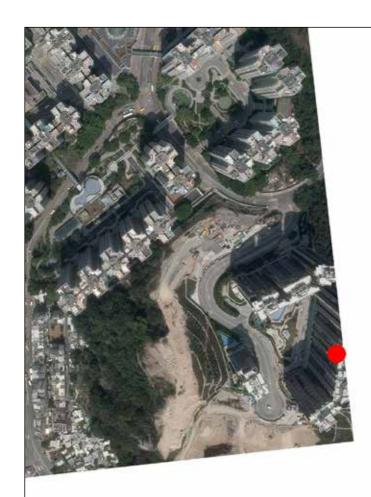

## 期數的鳥瞰照片

This blank area falls outside the coverage of the relevant Aerial Photograph 鳥瞰照片並原覆蓋本空白範圍

● LOCATION OF THE PHASE 期數的位置

Survey and Mapping Office, Lands Department, The Government of HKSAR ©Copyright reserved - reproduction by permission only. 香港特別行政區政府地政總署測繪處©版權所有,未經許可,不得複製。

The aerial photograph is provided by the CSDI Portal and intellectual property rights are owned by the Government of the HKSAR. 鳥瞰照片由空間數據共享平台提供,香港特別行政區政府為知識產權擁有人。 Adopted from part of the aerial photograph taken by the Survey and Mapping Office, Lands Department at a flying height of 2,000 feet, photo No. E220075C, date of flight: 20th March 2024.

摘錄自地政總署測繪處在2,000呎的飛行高度拍攝之鳥瞰照片,照片編號E220075C,飛行日期: 2024年3月20日。

#### Notes

- 1. Copy of the aerial photograph of the Phase is available for free inspection at the sales offices during opening hours.
- 2. The aerial photograph may show more than the area required under the Residential Properties (First-hand Sales) Ordinance due to technical reason that the boundary of the Phase is irregular.

- 1. 期數的鳥瞰照片之副本可於售樓處開放時間內免費查閱。
- 2. 由於期數的邊界不規則的技術原因,此照片所顯示之範圍可能多於《一手住宅物業銷售條例》所要求顯示之範圍。