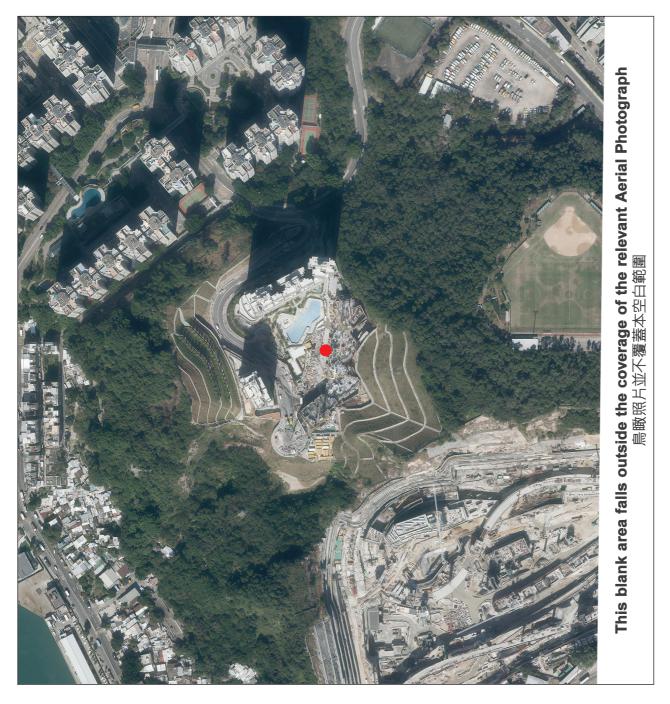

# 期數的鳥瞰照片

Adopted from part of the aerial photograph taken by the Survey and Mapping Office, Lands Department at a flying height of 6,900 feet, photo No. E144797C, date of flight: 11th January 2022.

摘錄自地政總署測繪處在6,900呎的飛行高度拍攝之鳥瞰照片,照片編號E144797C,飛行日期: 2022年1月11日。

 LOCATION OF THE PHASE 期數的位置

### This blank area falls outside the coverage of the relevant Aerial Photograph 鳥瞰照片並不覆蓋本空白範圍

Survey and Mapping Office, Lands Department, The Government of HKSAR ©Copyright reserved - reproduction by permission only.

香港特別行政區政府地政總署測繪處◎版權所有,未經許可,不得複製。

The aerial photograph is provided by the Hong Kong GeoData Store and intellectual property rights are owned by the Government of the HKSAR. © 航空照片由香港地理數據站提供,香港特別行政區政府為知識產權擁有人。

#### Notes

- 1. Copy of the aerial photograph of the Phase is available for free inspection at the sales offices during opening hours.
  - 2. The aerial photograph may show more than the area required under the Residential Properties (First-hand Sales) Ordinance due to technical reason that the boundary of the Phase is irregular.

- 1. 期數的鳥瞰照片之副本可於售樓處開放時間內免費查閱。
- 2. 由於期數的邊界不規則的技術原因,此照片所顯示之範圍可能多於《一手住宅物業銷售條例》所要求顯示之範圍。