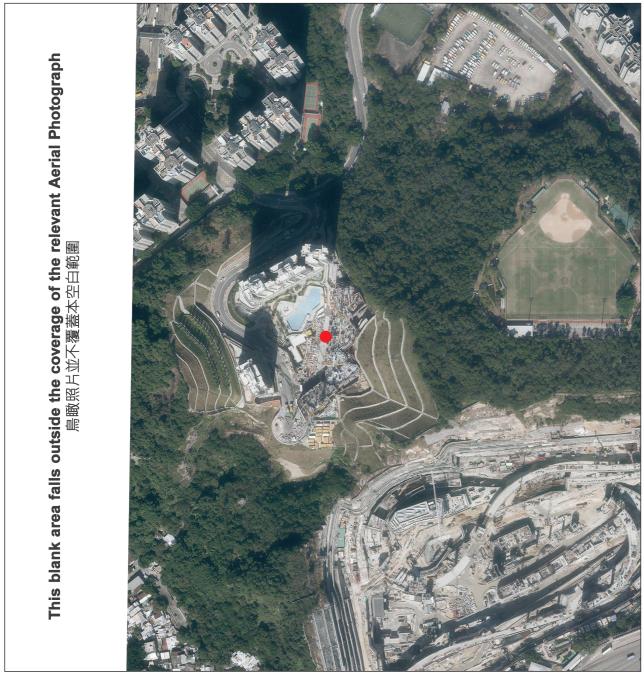

# 期數的鳥瞰照片

Adopted from part of the aerial photograph taken by the Survey and Mapping Office, Lands Department at a flying height of 6,900 feet, photo No. E144797C, date of flight: 11th January 2022.

摘錄自地政總署測繪處在6,900呎的飛行高度拍攝之鳥瞰照片,照片編號E144797C,飛行日期: 2022年1月11日。

 LOCATION OF THE PHASE 期數的位置

### This blank area falls outside the coverage of the relevant Aerial Photograph 鳥瞰照片並不覆蓋本空白範圍

Survey and Mapping Office, Lands Department, The Government of HKSAR ©Copyright reserved - reproduction by permission only.

香港特別行政區政府地政總署測繪處◎版權所有,未經許可,不得複製。

The aerial photograph is provided by the Hong Kong GeoData Store and intellectual property rights are owned by the Government of the HKSAR. © 航空照片由香港地理數據站提供,香港特別行政區政府為知識產權擁有人。

#### Notes

- 1. Copy of the aerial photograph of the Phase is available for free inspection at the sales offices during opening hours.
  - 2. The aerial photograph may show more than the area required under the Residential Properties (First-hand Sales) Ordinance due to technical reason that the boundary of the Phase is irregular.

- 1. 期數的鳥瞰照片之副本可於售樓處開放時間內免費查閱。
- 2. 由於期數的邊界不規則的技術原因,此照片所顯示之範圍可能多於《一手住宅物業銷售條例》所要求顯示之範圍。