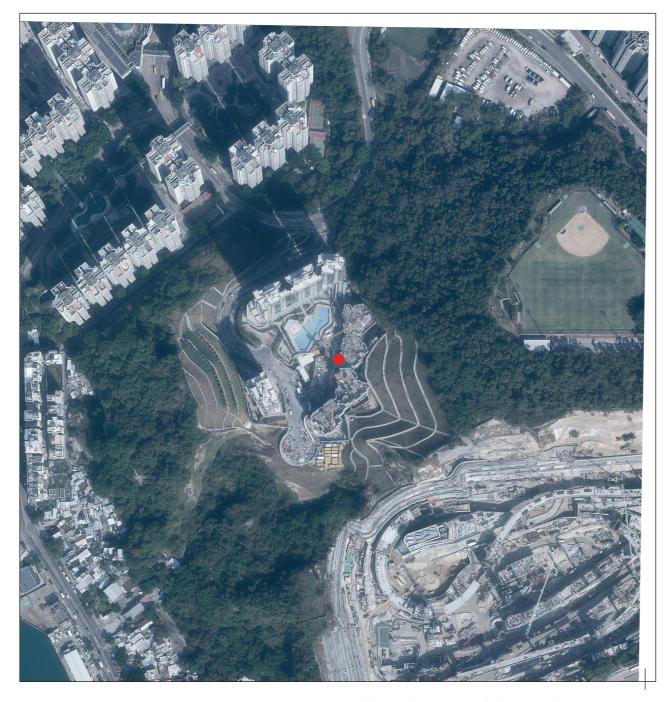

# 期數的鳥瞰照片

Adopted from part of the aerial photograph taken by the Survey and Mapping Office, Lands Department at a flying height of 6,900 feet, photo No. E144798C, date of flight: 11th January 2022.

摘錄自地政總署測繪處在6,900呎的飛行高度拍攝之鳥瞰照片,照片編號E144798C,飛行日期: 2022年1月11日。

● LOCATION OF THE PHASE 期數的位置

Survey and Mapping Office, Lands Department, The Government of HKSAR ©Copyright reserved - reproduction by permission only.

香港特別行政區政府地政總署測繪處◎版權所有,未經許可,不得複製。

The aerial photograph is provided by the Hong Kong GeoData Store and intellectual property rights are owned by the Government of the HKSAR. © 航空照片由香港地理數據站提供,香港特別行政區政府為知識產權擁有人。

#### Notes

- 1. Copy of the aerial photograph of the Phase is available for free inspection at the sales offices during opening hours.
- 2. The aerial photograph may show more than the area required under the Residential Properties (First-hand Sales) Ordinance due to technical reason that the boundary of the Phase is irregular.

- 1. 期數的鳥瞰照片之副本可於售樓處開放時間內免費查閱。
- 2. 由於期數的邊界不規則的技術原因,此照片所顯示之範圍可能多於《一手住宅物業銷售條例》所要求顯示之範圍。