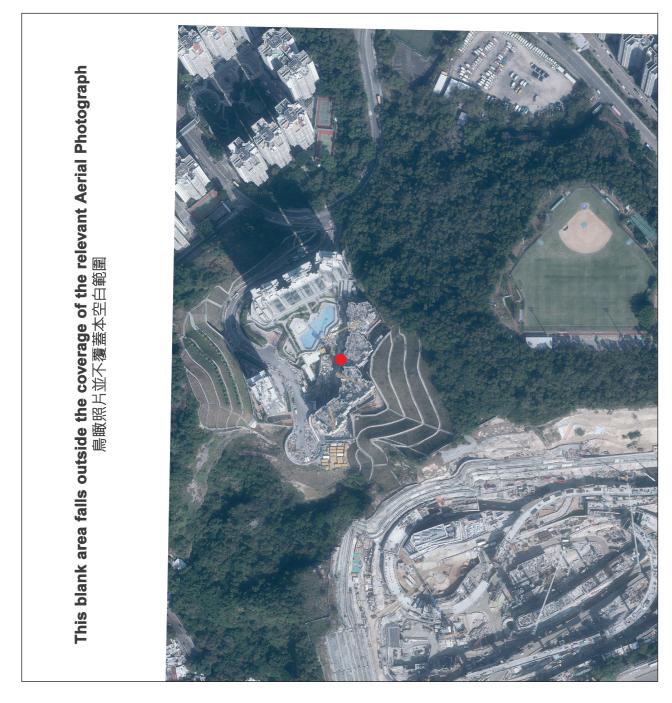

# 期數的鳥瞰照片

Adopted from part of the aerial photograph taken by the Survey and Mapping Office, Lands Department at a flying height of 6,900 feet, photo No. E144798C, date of flight: 11th January 2022.

摘錄自地政總署測繪處在6,900呎的飛行高度拍攝之鳥瞰照片,照片編號E144798C,飛行日期: 2022年1月11日。

● LOCATION OF THE PHASE 期數的位置

Survey and Mapping Office, Lands Department, The Government of HKSAR ©Copyright reserved - reproduction by permission only.

香港特別行政區政府地政總署測繪處◎版權所有,未經許可,不得複製。

The aerial photograph is provided by the Hong Kong GeoData Store and intellectual property rights are owned by the Government of the HKSAR. © 航空照片由香港地理數據站提供,香港特別行政區政府為知識產權擁有人。

#### Notes

- 1. Copy of the aerial photograph of the Phase is available for free inspection at the sales offices during opening hours.
- 2. The aerial photograph may show more than the area required under the Residential Properties (First-hand Sales) Ordinance due to technical reason that the boundary of the Phase is irregular.

- 1. 期數的鳥瞰照片之副本可於售樓處開放時間內免費查閱。
- 2. 由於期數的邊界不規則的技術原因,此照片所顯示之範圍可能多於《一手住宅物業銷售條例》所要求顯示之範圍。